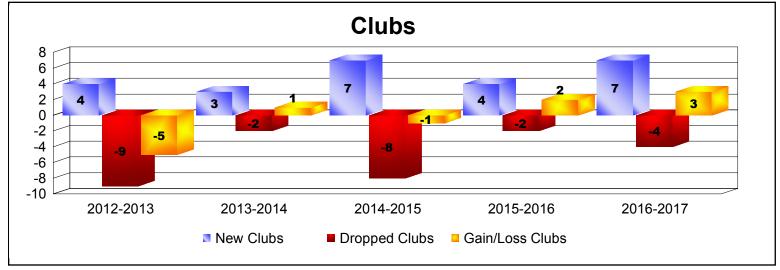

District 322 D

As of June 2017 Cumulative

| Year      | New<br>Clubs | Dropped<br>Clubs | Gain/<br>Loss<br>Clubs | New<br>Members | Charter<br>Members | Reinstate<br>Members | Transfer<br>Members | Total<br>Member<br>Added | Total<br>Members<br>Dropped | Gain/<br>Loss<br>Members |
|-----------|--------------|------------------|------------------------|----------------|--------------------|----------------------|---------------------|--------------------------|-----------------------------|--------------------------|
| 2012-2013 | 4            | -9               | -5                     | 413            | 134                | 114                  | 2                   | 663                      | -707                        | -44                      |
| 2013-2014 | 3            | -2               | 1                      | 348            | 79                 | 11                   | 1                   | 439                      | -524                        | -85                      |
| 2014-2015 | 7            | -8               | -1                     | 385            | 237                | 36                   | 2                   | 660                      | -606                        | 54                       |
| 2015-2016 | 4            | -2               | 2                      | 341            | 208                | 8                    | 1                   | 558                      | -392                        | 166                      |
| 2016-2017 | 7            | -4               | 3                      | 673            | 210                | 19                   | 4                   | 906                      | -525                        | 381                      |
| Average   | 5            | -5               | 0                      | 432            | 174                | 38                   | 2                   | 645                      | -551                        | 94                       |