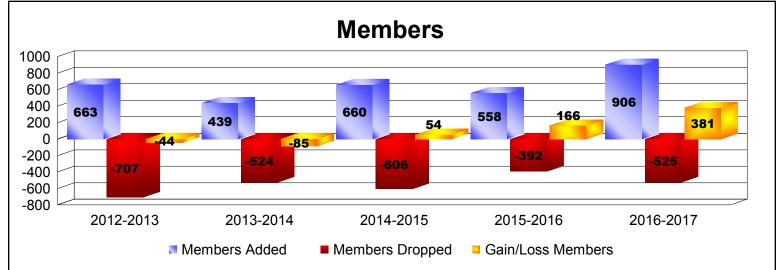

District 322 D

As of June 2017 Cumulative

| Year      | New<br>Clubs | Dropped<br>Clubs | Gain/<br>Loss<br>Clubs | New<br>Members | Charter<br>Members | Reinstate<br>Members | Transfer<br>Members | Total<br>Member<br>Added | Total<br>Members<br>Dropped | Gain/<br>Loss<br>Members |
|-----------|--------------|------------------|------------------------|----------------|--------------------|----------------------|---------------------|--------------------------|-----------------------------|--------------------------|
| 2012-2013 | 4            | -9               | -5                     | 413            | 134                | 114                  | 2                   | 663                      | -707                        | -44                      |
| 2013-2014 | 3            | -2               | 1                      | 348            | 79                 | 11                   | 1                   | 439                      | -524                        | -85                      |
| 2014-2015 | 7            | -8               | -1                     | 385            | 237                | 36                   | 2                   | 660                      | -606                        | 54                       |
| 2015-2016 | 4            | -2               | 2                      | 341            | 208                | 8                    | 1                   | 558                      | -392                        | 166                      |
| 2016-2017 | 7            | -4               | 3                      | 673            | 210                | 19                   | 4                   | 906                      | -525                        | 381                      |
| Average   | 5            | -5               | 0                      | 432            | 174                | 38                   | 2                   | 645                      | -551                        | 94                       |